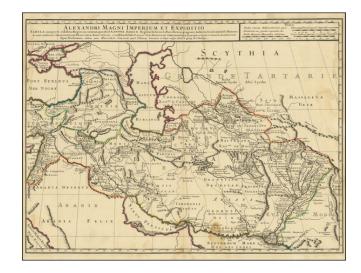

## Alexandri Magni Imperium et Expeditio . . . MDCCXXXI

**Stock#:** 85394 **Map Maker:** De L'Isle

**Date:** 1731

Place:

**Color:** Outline Color

**Condition:** Good

**Size:** 24.5 x 18 inches

**Price:** SOLD

## **Description:**

Detailed map of the Empire of Alexander the Great, including the regions to the east which were the subject of his expeditions.

The map notes the areas taken by conquest from Darius III, the King of Kings of Persia and other regions conquered during his reign in the 4th Century, BC.