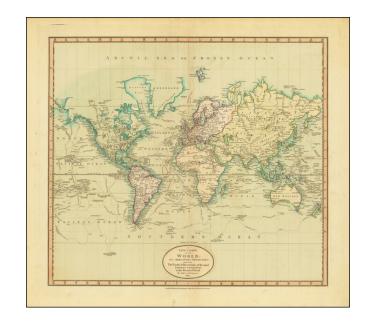

## A New Chart of the World On Mercator's Projection: Exhibiting The Tracks & Discoveries of the most Eminent Navigators To The Present Period... 1811

**Stock#:** 85352 **Map Maker:** Cary

Date: 1811
Place: London
Color: Hand Colored

## **Description:**

Detailed antique map of the World by John Cary, showing tracks of explorers such as Cook, La Perouse, Vancouver, etc.

One of the best folio format English atlas maps of the period.