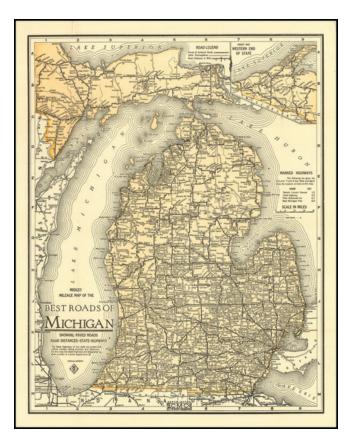

## Midget Mileage Map of the Best Roads of Michigan Showing Paved Roads Road Distances State Highways

| Stock#:    | 85343              |
|------------|--------------------|
| Map Maker: | Clason Map Company |

## **Description:**

Early folding highway map of Michigan, issued by the Clason Map Co. circa 1925.

The map was issued before the transition to numbered national highways in 1926, but at a point when the road systems, even in rural Michigan, were well developed.

There is an inset for the western part of the Upper Peninsula titled "Insert Map Western End of State".