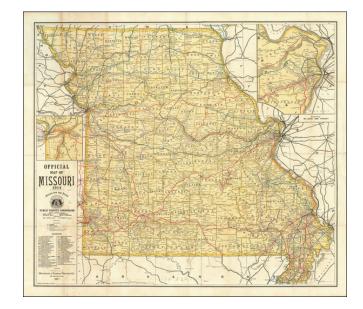

## **Description:**

Exceptionally detailed separate railroad map of Missouri, issued by the State of Missouri and printed by Woodward & Tiernan in St. Louis in 1914.

The map lists dozens of color-coded railroad lines that criss-cross the state. There are insets of more detailed mappings of the areas around Kansas City and St. Louis.

The map provides a wonderful view of Missouri's railroads when they were essentially at the apex of their coverage and importance to the state.