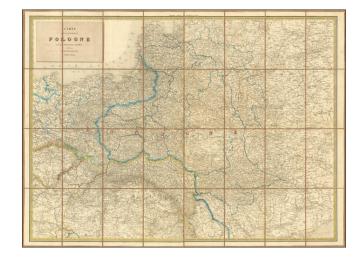

## Carte de l'ancienne Pologne avec les delimitations actuelles . . . 1861.

**Stock#:** 85318 **Map Maker:** Dufour

**Date:** 1861 **Place:** Paris

**Color:** Hand Colored

**Condition:** VG

**Size:** 36.25 x 26.5 inches

## **Description:**

Rare mid-19th Century map of "Ancient Poland", showing its "actual delimitations."

Issued several times over a course of years, the boundary coloration on this map seems to be quite unusual. We note examples in several European Libraries with different dates (1863) and different color schemes, but this present color scheme seems only to match the 1861 example at the University of Wroclaw, which is also an 1861 edition.