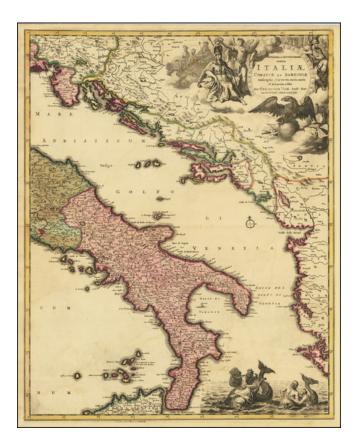

## Novissima et Accuratissima totius Italiae Corsicae et Sardiniae...

| Stock#:                   | 85261             |
|---------------------------|-------------------|
| Map Maker:                | Valk              |
| Date:<br>Place:<br>Color: | 1700<br>Amsterdam |
| Condition:                | VG                |
| Size:                     | 19 x 24 inches    |
| Price:                    | SOLD              |

## **Description:**

Striking map of the Southern part of Italy, published in Amsterdam by Valk.

This would appear to be the right sheet of a 2 sheet map, although it stands alone well as a single image.