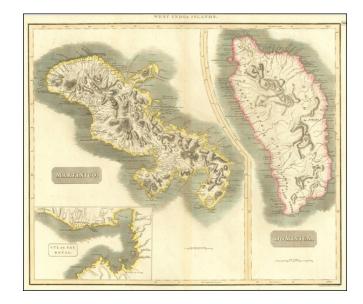

## Martinico [and] Dominica

**Stock#:** 85250 **Map Maker:** Thomson

**Date:** 1815

Place: Edinburgh
Color: Hand Colored

**Condition:** VG+

**Size:** 23.5 x 20.5 inches

**Price:** \$ 175.00

## **Description:**

Gorgeous pair of maps of the Islands of Martinique and Dominica, with excellent topographical detail. Includes Cul De Sac Royal.

One of the best large format English maps of the period to cover these two islands.