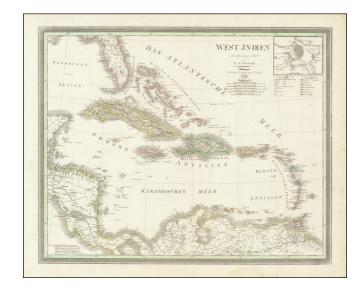

## West Indien entworfen und gezeichnet von C.F. Weiland . . . . 1830

Stock#: 85246 Map Maker: Weiland

Date: 1830 Place: Weimar

**Color:** Hand Colored

**Condition:** VG

**Size:** 23 x 19 inches

**Price:** \$ 345.00

## **Description:**

Scarce large format map of Florida, the Caribbean and part of Central America and the coast of northern South America, from an early edition of Weiland's Atlas.

This early edition of the map includes a key showing the colonial possessions of England, Spain, France, the Netherlands, Denmark, and Sweden. Four scales of miles are located below the title, and a decorative border surrounds the map. We are aware of a later edition of the map dated 1825 and a significantly updated and revised plate by Weiland in 1844, which is somewhat smaller. All editions are scarce.