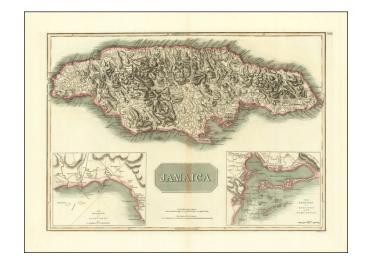

## Jamaica (with insets of Kingston and Port Royal Harbors and Bluefields)

**Stock#:** 85245 **Map Maker:** Thomson

**Date:** 1815

Place: Edinburgh
Color: Hand Colored

**Condition:** VG

**Size:**  $23.5 \times 17$  inches

## **Description:**

Detailed map of Jamaica, based upon Jefferys's map of 1775.

Includes large insets of the Harbors of Kingston and Port Royal and of Bluefields. Gorgeous topographical details. One of the best large format English maps of the period.