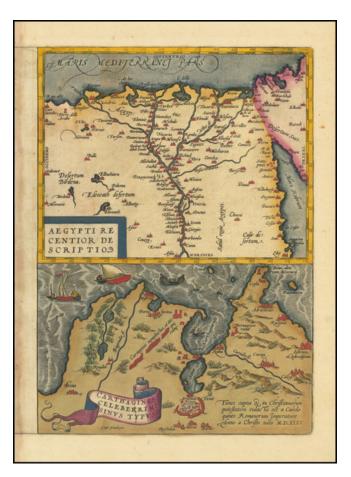

## Aegypti Recentior Descriptio [with] Carthageinis Celeberrimi Sinus Typus [shows Cyprus]

| Stock#:            | 85177               |
|--------------------|---------------------|
| Map Maker:         | Ortelius            |
| Date:              | 1574 circa          |
| Place:             | Antwerp             |
| Color:             |                     |
| <b>Condition</b> : | VG                  |
| Size:              | $9 \ge 12.5$ inches |
|                    |                     |

## **Description:**

Two detailed regional maps by Ortelius. One map shows the region around the Nile, as far as Aswan. The other map shows the environs of the City of Carthage.

The map offered is the right half of a double page map, with the right side being a map of Asia Minor.