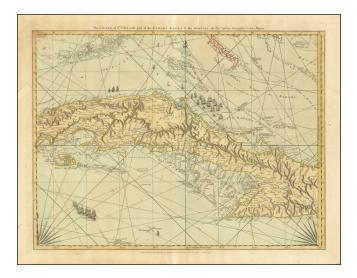

## [Florida Keys, Cuba, Bahamas, Cayman Islands] The Island of Cuba with part of the Bahama Banks & the Martyrs . . .

- Stock#:85166Map Maker:Sayer
- Date:1775Place:LondonColor:Hand ColoredCondition:VGSize:24.5 x 19 inches

## **Description:**

Finely old color example of Robert Sayer's chart, published in this West India Atlas.

The chart extends from the Florida Keys (treated with remarkable detail) in the north to Grand Cayman Island, centered on Cuba.

The chart includes Galleon Tracks, notes on seasonal currents and a host of minute sailing details, providing exceptional detail for the period.