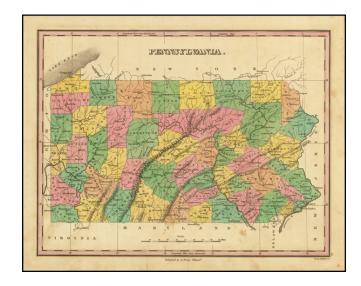

## Pennsylvania

**Stock#:** 85155 **Map Maker:** Finley

**Date:** 1824

Place: Philadelphia Colored Hand Colored

**Condition:** VG

**Size:** 11 x 9 inches

Price: SOLD

## **Description:**

An excellent early state map of Pennsylvania, published in Finley's General Atlas.

The map is hand-colored by county, showing towns, roads, rivers, mountains, and other features. The Appalachians are clearly visible running through the state from northeast to southwest, and these are crisscrossed and followed by roads. Detail extends slightly into New York, New Jersey, Virginia, Maryland, and Ohio.