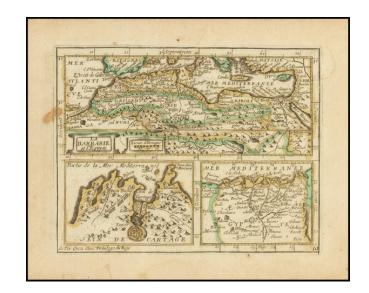

## (North Africa) La Barbarie et l'Egypte [on sheet with] Sein de Carthage [on sheet with] Aegypte

**Stock#:** 85149 **Map Maker:** De Fer

**Date:** 1651 **Place:** Paris

**Color:** Hand Colored

**Condition:** VG

## **Description:**

Rare map of North Africa, which appeared in Antoine de Fer's world atlas, published in Paris.

The map is based upon Jansson's map, published in his *Atlas Minor* in 1628.

The map is extremely rare, with no appearances in AMPR in the past 30 years.