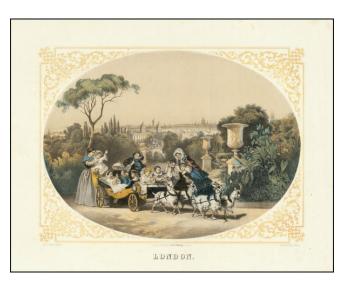

## **Description:**

Rare color lithographic view of London, published by Carl Nohring in London and printed by the Delius Brothers.

In the foreground several people and a group of children on a hillside, with London bridges, towers and domes in the background.