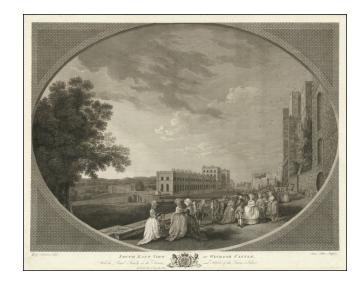

## South East View of Windsor Castle With the Royal Family on the Terrace and A View of the Queen's Palace

**Stock#:** 85121

Map Maker: Robertson / Boydell

Date: 1783
Place: London
Color: Uncolored

**Condition:** VG

## **Description:**

Finely engraved view of Windsor Castle and the Royal Family at the time of King George III, engraved by James Fittler and published by John Boydell.