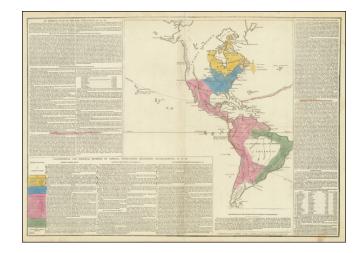

## Geographical and Political Divisions of America, Productions, Discoveries, Establishments, &c, &c, &c.

**Stock#:** 85082 **Map Maker:** La Sale

Date: 1813 Place: London

Color: Hand Colored

**Condition:** VG+

## **Description:**

Fine large map of America, published in London in 1813 in LeSage's *Historical, Genealogical, Chronological & Geographical Atlas*.

The map is colored based upon colonial powers, with the United States in blue.

Includes significant historical and other text information.