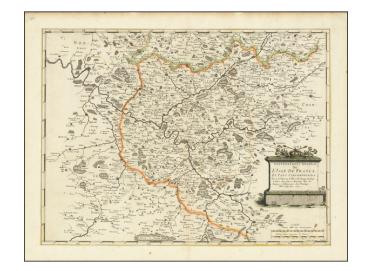

## **Description:**

Fine 17th-century map of Paris and the surrounding countryside, published by Nicolas Sanson in Paris. The map centers on Paris and extends northwards into Picardie, eastwards into Champagne, southwards into Beauce, and westwards into Normandie.

The map shows cities, forests, rivers, towns, and more. The map includes a simple cartouche decorated with regal symbols including lilies.