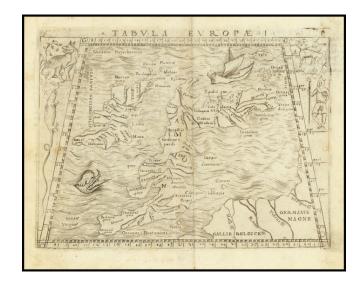

## **Description:**

Interesting antique map of the British Isles, from the 1548 Gastaldi edition of Ptolemy's Geographia.

Giacomo Gastaldi's maps are considered to be among the most important early maps for regional collectors.

The map includes wonderful decorative elements of wild animals and a sea monster.