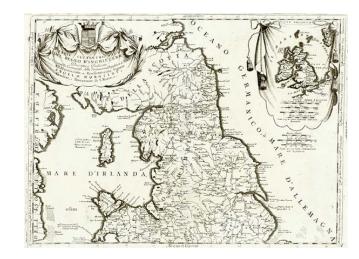

## Partie Settentrionale Del Regno D'Inghilterra...

**Stock#:** 8504 **Map Maker:** Coronelli

Date: 1689Place: VeniceColor: Uncolored

**Condition:** VG

**Size:** 24 x 18 inches

Price: SOLD

## **Description:**

Attractive and beautifully engraved map of the Northern portion of England and Wales. Shows counties, towns, roads, rivers, Islands, etc. Italian text on the verso. Would make a marvelous pair with #8504, the Northern half of the map. Attractive cartouche and inset of the British Isles. \$750.00 for the pair.