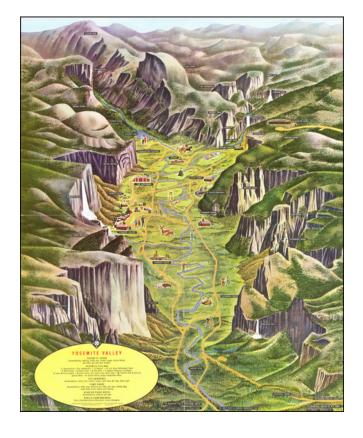

## A Pic-Tour Map Yosemite Valley

**Stock#:** 85013

Map Maker: Cavagnaro - Holub

**Date:** 1963

Place:

**Color:** Color **Condition:** VG+

**Size:** 18 x 21.75 inches

**Price:** SOLD

## **Description:**

Wonderful Midcentury pictorial map of Yosemite Valley by Milton Cavagnaro and Lee Holub, "a Mirro-Krome Production by H.S. Crocker Co., Inc." of San Francisco.

The map was issued in 1963 and is deeply redolent of that period, down to the saturated color photographs on the back of the map.

A playful, attractive, and reasonably scarce Yosemite map.