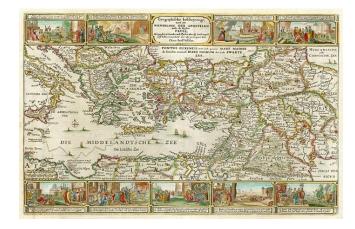

## Geographishe beschryvinge, van de Wandeling Der Aposelen ende de Reysen Pauli...

**Stock#:** 8500 **Map Maker:** Visscher

**Date:** 1642

Place: Amsterdam Colored Hand Colored

**Condition:** VG+

**Size:** 19 x 12.5 inches

## **Description:**

A nice example of Visscher's map of the wanderings through the Eastern Mediterranean and Levant, based upon biblical prophecies. Paul's route is shown, along with dozens of biblical placenames. The 9 vignettes depict his travels. About a dozen small sailing vessels are also shown. Excellent and interesting detail thoughout this early and influential map, which was often copied over the next 100 years. cf. Laor 796.