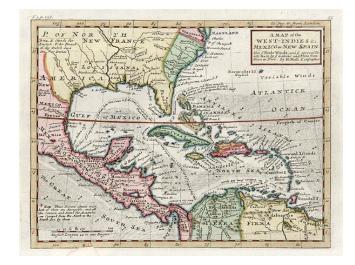

## A Map of the West-Indies &c Mexico or New Spain. Also ye Trade Winds and ye Several Tracts made by ye Galeons and Flota From Place to Place....

Stock#: 8497 Map Maker: Moll

Date: 1729 Place: London

**Color:** Hand Colored

## **Description:**

A full color example of Moll's map of the Southeastern US and Gulf Coast, showing the tracks of the Galleons and currents in the Gulf and western Atlantic. An excellent detailed map in English. Minor repair below the scale of miles, just entering the printed image. Normally a \$700 map.