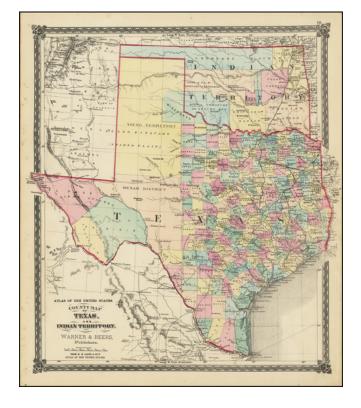

## **County Map of Texas and Indian Territory**

Stock#: 84949 Map Maker: Lloyd

Date: 1873Place: New YorkColor: ColorCondition: VG+

**Size:** 15.5 x 17 inches

**Price:** SOLD

## **Description:**

Rare variant edition of Lloyd's map of Texas, first published in about 1873.

The map is colored by county and includes all of Indian Territory.

Several early roads and Wagon Routes are shown, along with railroads, rivers, lakes, forts, Indians andth U.S. Mail Route.

This is an early variant of the map, naming Young Territory and Bexar District.

Co An excellent and suprisingly scarce early map. HH Lloyd's Atlas of the United States was never issued as a separate Atlas.