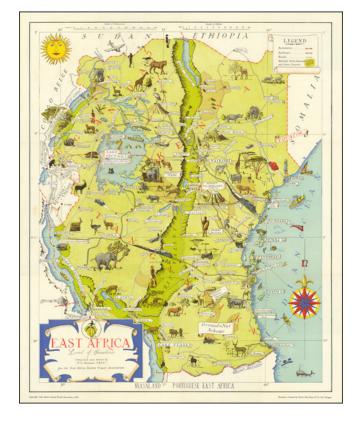

## (Kenya, Uganda, Tanganyika) East Africa Land of Sunshine

**Stock#:** 84928

**Map Maker:** Mathews / East Africa Tourist

**Travel Association** 

**Date:** 1949

Place: Glasgow, Scotland

**Color:** Color **Condition:** VG+

## **Description:**

Wonderful vintage pictorial map of British East Africa (including present-day Kenya, Tanzania, and Uganda) showing the wealth of natural beauty to be seen in the region.

The map was prepared in Glasgow, Scotland for the East Africa Tourist Travel Association, by artist D.O. Mathews, Fellow of the Royal Geographical Society.

National Parks, reserves, and game reserves are all delineated on the map. Numerous illustrations of local wildlife enliven the map.

Later and smaller editions of the map exist, for instance, the map was also published in 1954 and measured 11x14 inches.