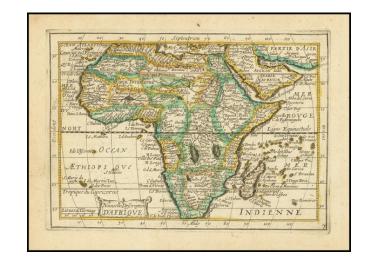

## **Description:**

Rare map of Africa which appeared in Antoine de Fer's world atlas, published in Paris.

The map is based upon Jansson's map, published in his *Atlas Minor* in 1628.

The map is extremely rare, with no appearances in AMPR in the past 30 years.