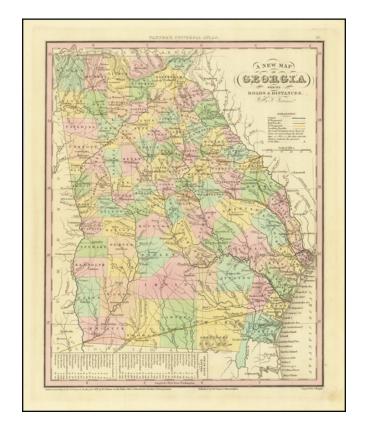

## A New Map of Georgia with its Roads & Distances. H.S. Tanner.

**Stock#:** 84916 **Map Maker:** Tanner

**Date:** 1839

Place: Philadelphia Colored Hand Colored

**Condition:** VG+

**Size:**  $10.5 \times 13$  inches

## **Description:**

Gorgeous example of an early edition of Tanner's map of Georgia.

The map is hand colored by county and shows rivers, canals, roads, railroads, etc. A key lists steamship routes and distances.

Tanner's maps are now quite scarce.