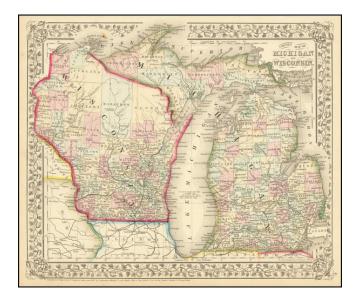

## **Description**:

Nice example of this detailed map of Michigan and Wisconsin, published by SA Mitchell Jr.

The map is colored by counties. Shows early railroads, proposed railroads, towns, rivers, Indian region, etc.

Decorative floral border.