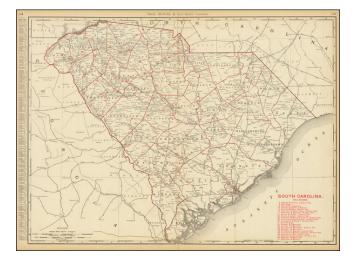

## **Description:**

Nice original antique map of South Carolina, showing the state's county-by-county division and the state's railroads. This two-sheet map was published by Rand McNally in 1896 in Chicago.

Detail is impressive, with many cities and towns shown. Railroad lines are the focus and are all named. A list in the lower right enumerates all the active railroads in the state, while cities are locatable using an index to the left of the map.