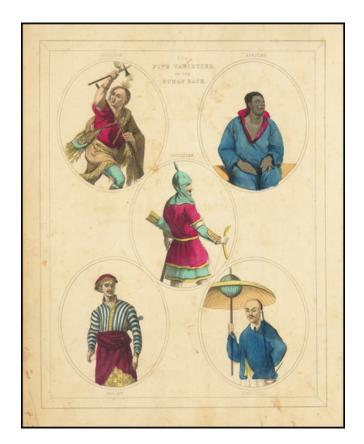

## The Five Varieties of the Human Race [1835 Bradford Atlas Fronticepiece]

| Stock#:<br>Map Maker: | 84854<br>Bradford   |
|-----------------------|---------------------|
| Date:                 | 1835                |
| Place:                | Boston              |
| Color:                | Hand Colored        |
| <b>Condition:</b>     | VG                  |
| Size:                 | $8 \ge 10.5$ inches |
| Price:                | SOLD                |

## **Description:**

Decorative map showing an American Indian, African, Caucasian Warrior, Malaysian and Mongol.

This print was the fronticepiece in Bradford's *Comprehensive Atlas*.