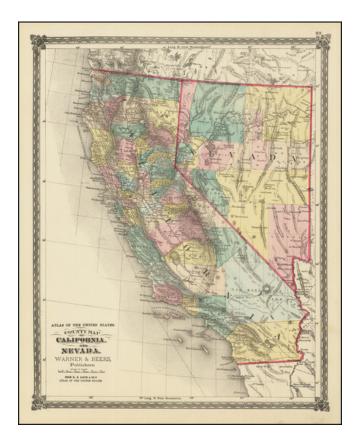

## **Description**:

Nice map of California and Nevada with topographic detail, which appeared in the 1870s in atlases by Warner & Beers.

The map is colored by county. Shows towns, railroads, roads, rivers, mountains, dry lakes, Indian tribes, etc.

Pre-dates the creation of Orange, Imperial, and Riverside counties in Southern California as well as Modoc and San Benito in Northern California.