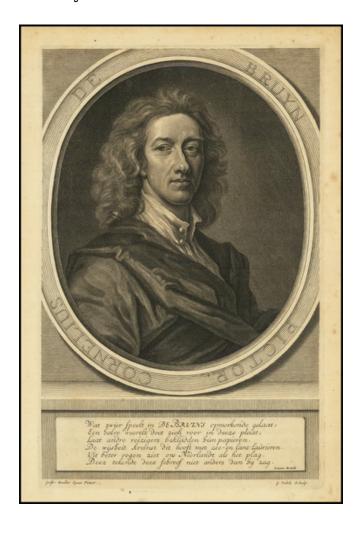

## Pictor. Cornelius De Bruyn

Stock#: 84846 Map Maker: Valk

Date: 1698 circaPlace: AmsterdamColor: Uncolored

**Condition:** VG+

**Size:** 7 x 10.5 inches

**Price:** \$ 175.00

## **Description:**

Fine engraved portrait of Cornelis de Bruyn (1652 - 1726/7).

De Bruyn was a Dutch artist and traveler. He made two large tours and published illustrated books with his observations of people, buildings, plants and animals.