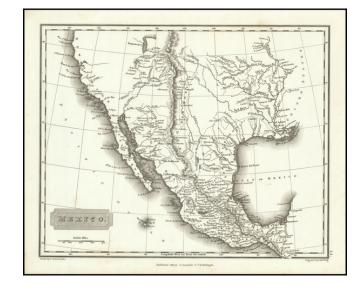

## **Description:**

Nice example of Arrowmsmith's map of Mexico, including Texas, Upper California, the Rocky Mountains, etc.

The map was issued shortly after the Louisiana Purchase.

Shows a massive Lake Timpanagos (Salt Lake). Nice detail in the Rocky Mountains, based upon Humboldt's single Cordillera model. Interesting detail on both sides of the Rockies, based primarily on the activities of the Spanish Missionaries. Good detail in Texas. California is very primitive.

Louisiana Territory includes Ft. Claibourne, Chiechi, French Hunting Camp, Caddo Village, etc.