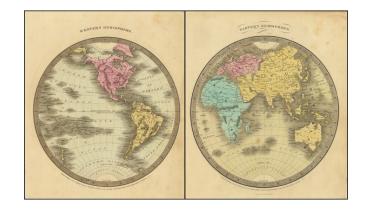

## Western Hemisphere (and) Eastern Hemisphere

**Stock#:** 84793 **Map Maker:** Burr

Date: 1835
Place: New York
Color: Hand Colored

**Condition:** VG+

**Size:** 10.5 x 11.5 inches (each)

**Price:** SOLD

## **Description:**

Detailed pair of hemispheric maps of the World, from Burr's Atlas Universal.

Shows an oddly configured Australia and Alaska, as well as conjectural knowledge of the Northwest Passage, about 25 years before its discovery.