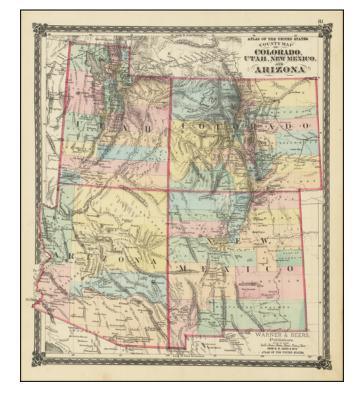

## **Description:**

Scarce map of Utah, Colorado, Arizona, and New Mexico, hand-colored by counties.

Includes substantial details in each of these then territories of the US, including towns, mountains, rivers, Forts, Indian Villages, early railroads and proposed railroad routes, and many many other details. From HH Lloyd's scarce Atlas of the US, which only appeared as a supplement to Beers County Atlases in the early 1870s.