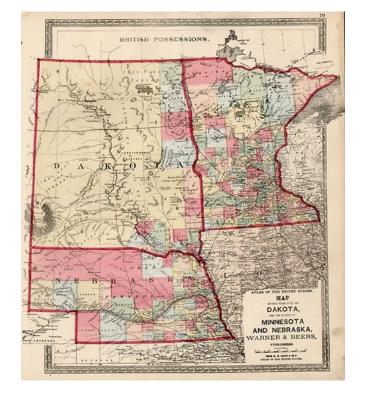

## Map of the Territory of Dakota, And the States of Minnesota and Nebraska

**Stock#:** 8469

Map Maker: Lloyd / Warner & Beers

Date: 1873 Place: Chicago

**Color:** Hand Colored

**Condition:** VG+

**Size:** 16.5 x 13.5 inches

## **Description:**

A great early regional map, showing very few counties in Dakota and Western Nebraska. Indian Tribes and early roads and forts appear, along with early railroads, stations, towns, Indian Reservations, etc. Decorative border. From HH Lloyd's scarce atlas of the United States, which was never separately published and only appears in regional atlases by Warner & Beers.