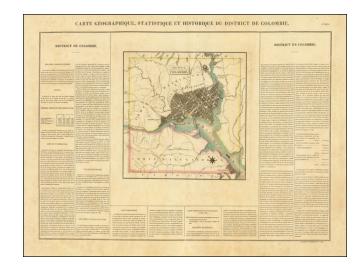

### One of the earliest obtainable maps of the District of Columbia to appear in a Commercial Atlas.

Fine example of the Buchon plan of the District of Columbia, as laid out by Pierre L'Enfant and completed under Andrew Ellicott.

The map includes a detailed plan of Washington DC, Georgetown, Alexandria, and a number of roads and rivers in the District. Muds Tavern is shown just outside the District on the Frederickstown Turnpike.