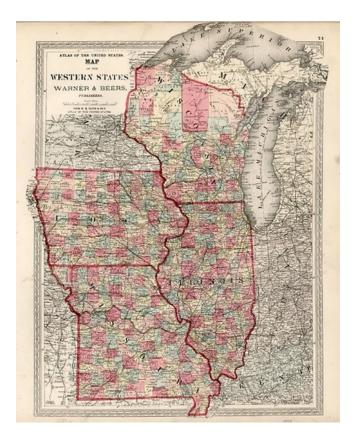

## Map of the Western States [Wisconsin, Iowa, Missouri, Illinois]

| 8468<br>Lloyd / Warner & Beers                                     |
|--------------------------------------------------------------------|
| 1872<br>Chicago<br>Hand Colored<br>VG+<br>17 x 13.5 inches<br>SOLD |
|                                                                    |

## **Description**:

Detailed map of the states along the northern Mississippi, handcolored by county, showing towns, railroads, depots, etc. From Lloyd's scarce Atlas of the United States, which appeared only as an insert to Warner & Beers State and County Atlases, and was never seperately published.