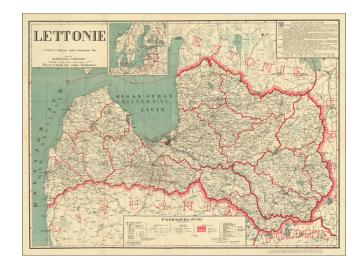

## Mapping The Democratic Republic of Latvia

Finely drafted Latvian-language map of Latvia, crediting A. Oschin and P. Mantnieks of the Riga Institute of Cartography, with place names by Professor Endzelina.

Includes a key identifying various map details, as well as statistical information at the top right, including geographical information, railroads, public education, commerce, monetary units, and borders.

The map was published several years after Latvia gained its independence (1920-21) and adopted a constitution (1922), but prior to the coup d'etat of Prime Minister Kārlis Ulmanis in 1934.