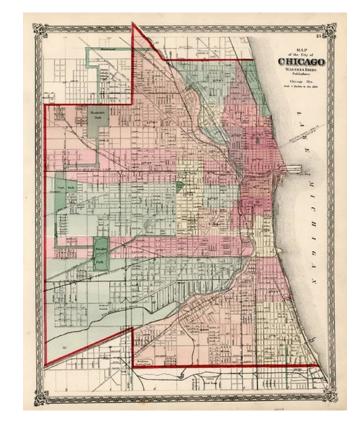

## Map of the City of Chicago...

**Stock#:** 8467

Map Maker: Lloyd / Warner & Beers

**Date:** 1873

Place: Philadelphia Colored Hand Colored

**Condition:** VG+

**Size:** 17 x 13.5 inches

**Price:** SOLD

## **Description:**

Detailed map of Chicago, hand colored by wards, and showing streets, roads, rail lines, buildings, parks, light house and other interesting features. One of the best commercial atlas maps of the era. From Lloyd's scarce Atlas of the United States, which appeared only as an insert to Warner & Beers State and County Atlases, and was never seperately published.