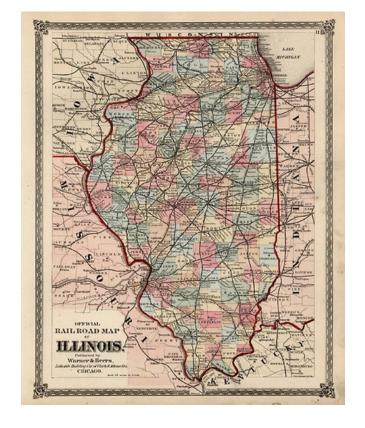

## Official Railroad Map of Illinois...

**Stock#:** 8466

Map Maker: Lloyd / Warner & Beers

Date: 1873 Place: Chicago

**Color:** Hand Colored

**Condition:** VG+

**Size:** 16.5 x 13.5 inches

**Price:** SOLD

## **Description:**

Decorative and detailed map of Illinois, hand colored by counties and showing the various railroads, stations, and other information. Decorative border. From HH Lloyd's scarce atlas of the United States, which was never separately published and only appears in regional atlases by Warner & Beers.