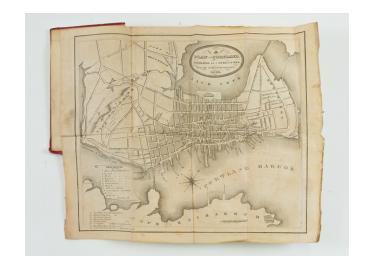

## Portland Directory, and Reference Book for 1852-53 [with] A Plan of Portland, Engraved as a Directory, pub by S.H. Colesworthy. 1852

Stock#: 84650 Map Maker: Beckett

**Date:** 1852

Place: Portland, ME Color: Uncolored

## **Description:**

Beckett issued a Portland Directory from about 1846 to 1871.

This 1852 edition includes an excellent folding map of the City of Portland.