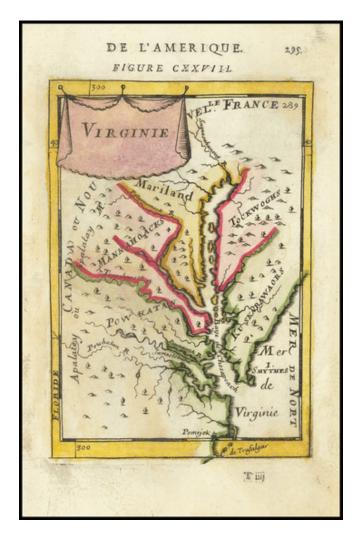

## Barry Lawrence Ruderman Antique Maps Inc.

7407 La Jolla Boulevard La Jolla, CA 92037 www.raremaps.com

(858) 551-8500 blr@raremaps.com

Virginie

| Stock#:            | 84644<br>Mallat    |
|--------------------|--------------------|
| Map Maker:         | Mallet             |
| Date:              | 1683               |
| Place:             | Paris              |
| Color:             | Hand Colored       |
| <b>Condition</b> : | VG+                |
| Size:              | $4 \ge 6.5$ inches |
| Price:             | SOLD               |

## **Description:**

Interesting early map of Virginia, from the German edition of Mallet's Description De L'Univers.

The map is based upon Augustine Hermann's map of 1673 and later maps of the region. Extends from the Saquesahanoug R in the North to Pomejok and C. de Trafalgar in the South, and inland along the Powhatan R and Toppoahonoc R. Jamestown is located, as is Smythe's Island.