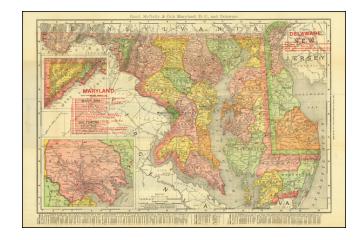

## Rand, McNally, & Co's Maryland, D.C. and Delaware [The Rand-McNally Vest Pocket Map of Maryland and Delaware]

**Stock#:** 84599

Map Maker: Rand McNally & Company

Date: 1906Place: ChicagoColor: Condition: VG

## **Description:**

Detailed antique folding map of Maryland, Delaware, and Washington, D.C., with inset maps of Baltimore and Garrett County, Maryland.

Railroads, followed by the express delivery company they contracted, are listed in the Maryland and Delaware legends.