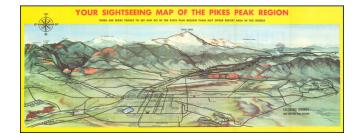

## **Description:**

Interesting birdseye view style map, included in a promotional tourist guide for the Pike's Peak area.

Centered on Pike's Peak and looking to the West, the map shows the area around Colorado Springs and Mantou, with the Air Force Academy at the right.