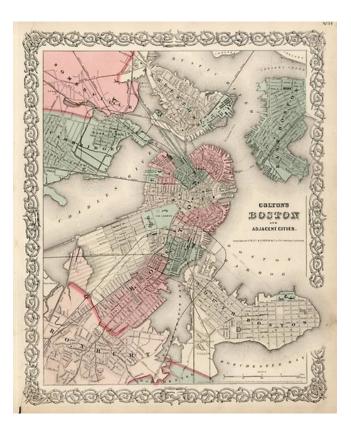

## Barry Lawrence Ruderman Antique Maps Inc.

7407 La Jolla Boulevard La Jolla, CA 92037

www.raremaps.com

(858) 551-8500 blr@raremaps.com

**Colton's Boston And Adjacent Cities** 

| Stock#:           | 8459           |
|-------------------|----------------|
| Map Maker:        | Colton         |
| Date:             | 1869           |
| Place:            | New York       |
| Color:            | Hand Colored   |
| <b>Condition:</b> | VG             |
| Size:             | 15 x 12 inches |
| Price:            | SOLD           |

## **Description:**

Detailed map of Boston and vicinity. Colored by wards. Includes streets, wharfs, Railroad lines, publich builidngs and many other details. A very scarce post-civil war edition of the map.