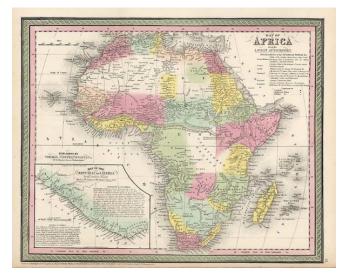

## Map of Africa from the Latest Authorities

| Stock#:           | 8458                       |
|-------------------|----------------------------|
| Map Maker:        | Thomas, Cowperthwait & Co. |
| Date:             | 1850                       |
| Place:            | Philadelphia               |
| Color:            | Hand Colored               |
| <b>Condition:</b> | VG                         |
| Size:             | 15 x 12.5 inches           |
| Price:            | SOLD                       |
| = = = = = .       |                            |

## **Description:**

Detailed and interesting map of the continent of Africa, hand colored by province and shows towns, rivers, lakes, railroads, roads, etc. Includes a large inset with the Map of the Republic of Liberia from Gurley's Report.