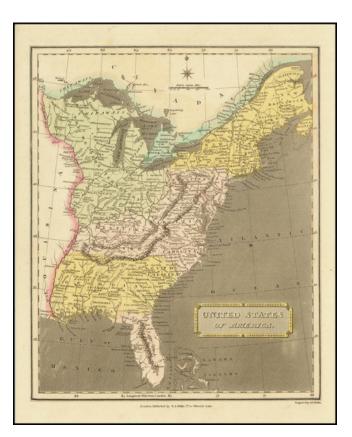

### Rare Early Map of the United States

Interesting early map of the United States, published in London.

The map pre-dates the formation of Ohio, showing a massive North Western Territory at the top left.

Massive Georgia, covering all of Mississippi and Louisiana.

#### **Rarity**

This is the first time we have seen this map.