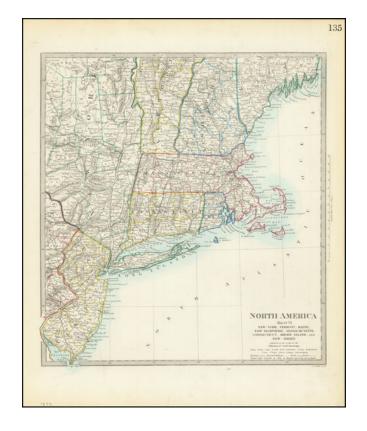

## North America Sheet VI New-York, Vermont, Maine, New-Hampshire, Massachusetts, Connecticut, Rhode-Island, And New Jersey

**Stock#:** 84476 **Map Maker:** SDUK

Date: 1877 Place: London

**Color:** Hand Colored **Condition:** VG+

## **Description:**

Rare late edition of the marvelous SDUK regional map of the Northeastern United States, showing the early counties, towns, roads, mountains, rivers, bays, forts, courthouses, churches, etc.

Nice treatment of Long Island and Cape Cod.