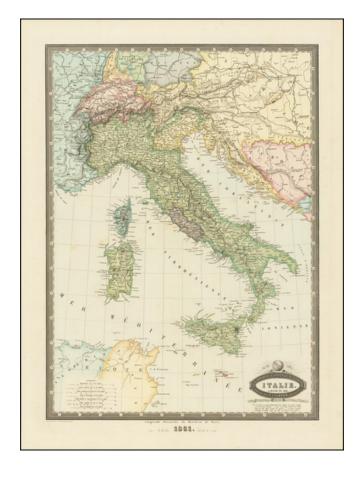

### The Italian Borders in 1861

Detailed map of Italy, showing roads, towns, rivers, kingdoms, mountains, lakes, etc.

The map shows Italy following Garibaldi's annexation of Sicily, Southern Italy, Marche and Umbria to the Kingdom of Sardinia and the creation of a unified Kingdom of Italy on March 17, 1861.

Decorative title vignette and elegant wash color.