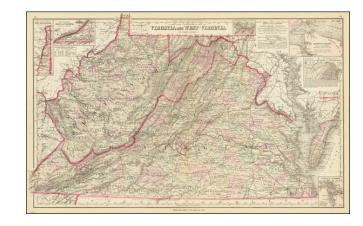

## Gray's New Map Topographical Map of Virginia and West Virginia

Stock#: 84464 Map Maker: Gray

**Date:** 1883

**Place:** Philadelphia

**Color:** Color **Condition:** VG+

**Size:** 27.5 x 16.5 inches

**Price:** SOLD

## **Description:**

Scarce map of Virginia and West Virginia, published by OW Gray & Son.

The map is colored by counties and showing towns, roads, railroads, post offices, etc.

Includes insets of Hampton Roads, Norfolk Harbor, the Panhandle and western part of Virginia.

A marvelous detailed map.